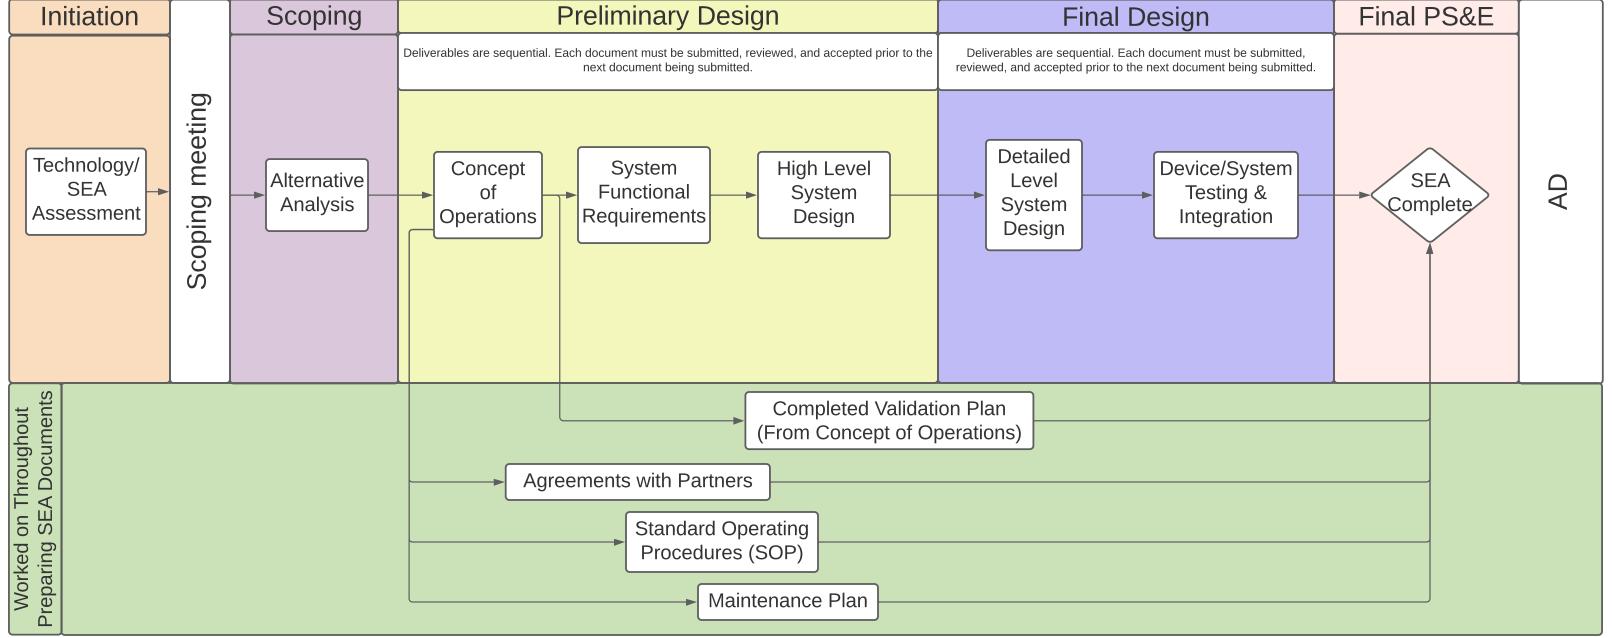

## **SEA Document Flow and Submittal Expectations**

## **Project Development Phase**

**Notes:** This is for a traditional Design-Bid-Build project with a technology element already in the scope. ITS & Network Service Branch is planning to not add technology to a project scope, unless the scope already contains technology. The time frame referenced below are the latest submittal expectations without impact to project schedule or budget. Documents can, and are encouraged, to be submitted earlier. Document preparation should start weeks to months prior to planned submittal and should be in coordination with the ITS & Network Services Branch.